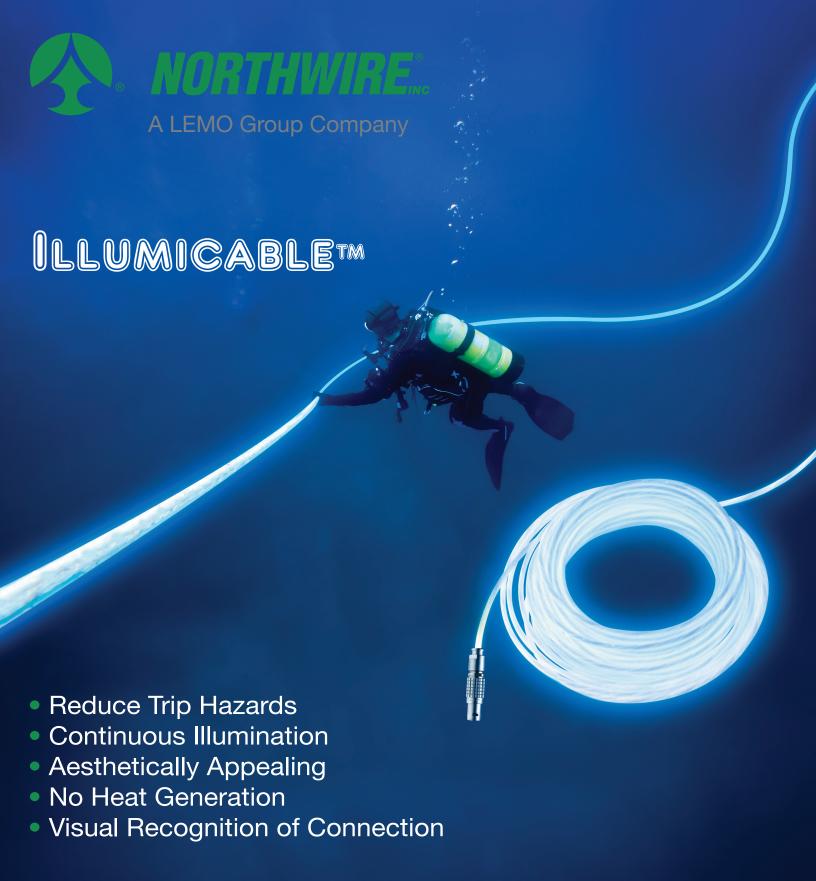

Northwire specializes in the design and manufacture of custom cable and wire, retractiles, and complete connectivity solutions. With a focus on innovation, Northwire is always looking to the next horizon of customer challenges, bringing this new solution to the market with a number of features and benefits, including:

- Continuous illumination up to 200 meters with a concentrated light source
- Longer lengths available with additional connector/light sources combining cable lengths
- No added heat from the light source or illuminated cable
- Reduce trip hazards in low visibility areas
- Immediate visual recognition of proper cable connection or disconnection

## Possible Applications Include:

- Camera cable in low visibility environments
- Emergency or evacuation lighting
- Theme park or visual attractions
- Underwater diving application
- Sporting events

DIRECTION