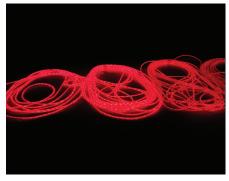

Northwire specializes in the design and manufacture of custom cable and wire, retractiles, and complete connectivity solutions. With a focus on innovation, Northwire is always looking to the next horizon of customer challenges, bringing this new solution to the market with a number of features and benefits, including:

- Continuous illumination up to 200 meters with a concentrated light source
- Longer lengths available with additional connector/light sources combining cable lengths
- No added heat from the light source or illuminated cable
- Reduce trip hazards in low visibility areas
- Immediate visual recognition of proper cable connection or disconnection

## Multiple Color Options Available









## Possible Applications Include:

- Camera cable in low visibility environments
- Emergency or evacuation lighting
- Theme park or visual attractions
- Underwater diving application
- Sporting events



DIRECTION



**ENTERTAINMENT** 



CONSTRUCTION



PUBLIC TRANSPORT



MANUFACTURING