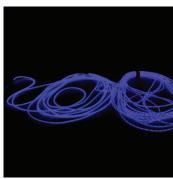

- Continuous illumination up to 200 meters with a concentrated light source
- Longer lengths available with additional connector/light sources combining cable lengths
- No added heat from the light source or illuminated cable
- Reduce trip hazards in low visibility areas
- Immediate visual recognition of proper cable connection or disconnection

## Possible Applications Include:

- Camera cable in low visibility environments
- Emergency or evacuation lighting
- Theme park or visual attractions
- Underwater diving application
- Sporting events

DIRECTION